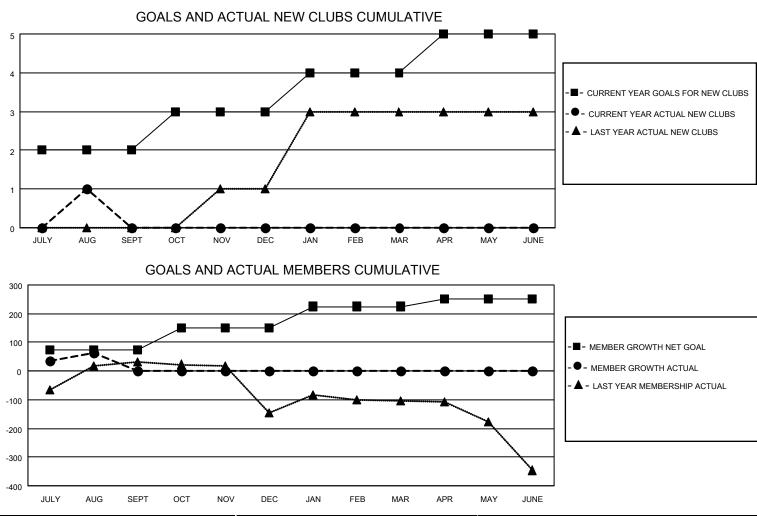

## LOCATION INDIA

District 316 G

Results as of: 8/31/2020

| Clubs                 |               |           |               | Members               |                        |                         |                                                    |  |  |
|-----------------------|---------------|-----------|---------------|-----------------------|------------------------|-------------------------|----------------------------------------------------|--|--|
| RESULTS FOR 2020-2021 |               |           |               | RESULTS FOR 2020-2021 |                        |                         |                                                    |  |  |
| QUARTER               | NEW CLUB GOAL | NEW CLUBS | DROPPED CLUBS | QUARTER MEMI          | BER GROWTH NET<br>GOAL | MEMBER GROWTH<br>ACTUAL | DROPPED<br>MEMBERS ACTUAL<br>(including transfers) |  |  |
| JULY/AUG/SEPT         | 2             | 1         | 1             | JULY/AUG/SEPT         | 75                     | 83                      | 16                                                 |  |  |
| OCT/NOV/DEC           | 1             | 0         | 0             | OCT/NOV/DEC           | 75                     | 0                       | 0                                                  |  |  |
| JAN/FEB/MAR           | 1             | 0         | 0             | JAN/FEB/MAR           | 75                     | 0                       | 0                                                  |  |  |
| APR/MAY/JUNE          | 1             | 0         | 0             | APR/MAY/JUNE          | 25                     | 0                       | 0                                                  |  |  |

| DROPPED CLUBS: 1             |    | 23 CLUBS OF 66 ADDED 1 OR MORE | GENDER DISTRIBUTION        |                |     |
|------------------------------|----|--------------------------------|----------------------------|----------------|-----|
|                              |    | NEW MEMBERS                    | MALE                       | 2,078 (84.54%) |     |
| DROPPED MEMBERS              |    |                                | FEMALE                     | 380 (15.46%)   |     |
| DECEASED                     | 3  | CLICK HERE FOR CUMULATIVE      | TOTAL FAMILY UNIT MEMBERS  |                | 908 |
| CLUB CANCELLED 0<br>OTHER 13 |    | MEMBERSHIP DATA                | FAMILY MEMBERS PAYING HALF |                | 566 |
| TOTAL                        | 16 |                                |                            |                |     |